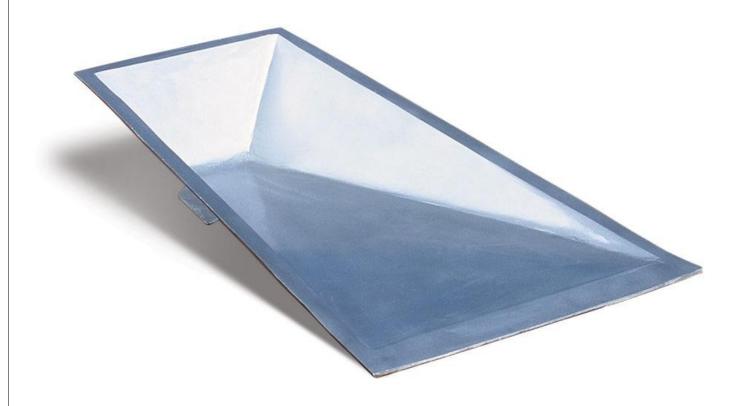

## POLE VAULT BOX CAST ALUMINUM

## FEATURE:

> This high quality vault box is designed to give years of trouble-free use. The thick walled aluminum casting will not warp, crack or rust. Inside corners are rounded for easy rotation of pole in box. Ideal for universities, colleges & high schools who are looking for a top of the line vault box that meets all IAAF, NCAA & NFHS specifications.